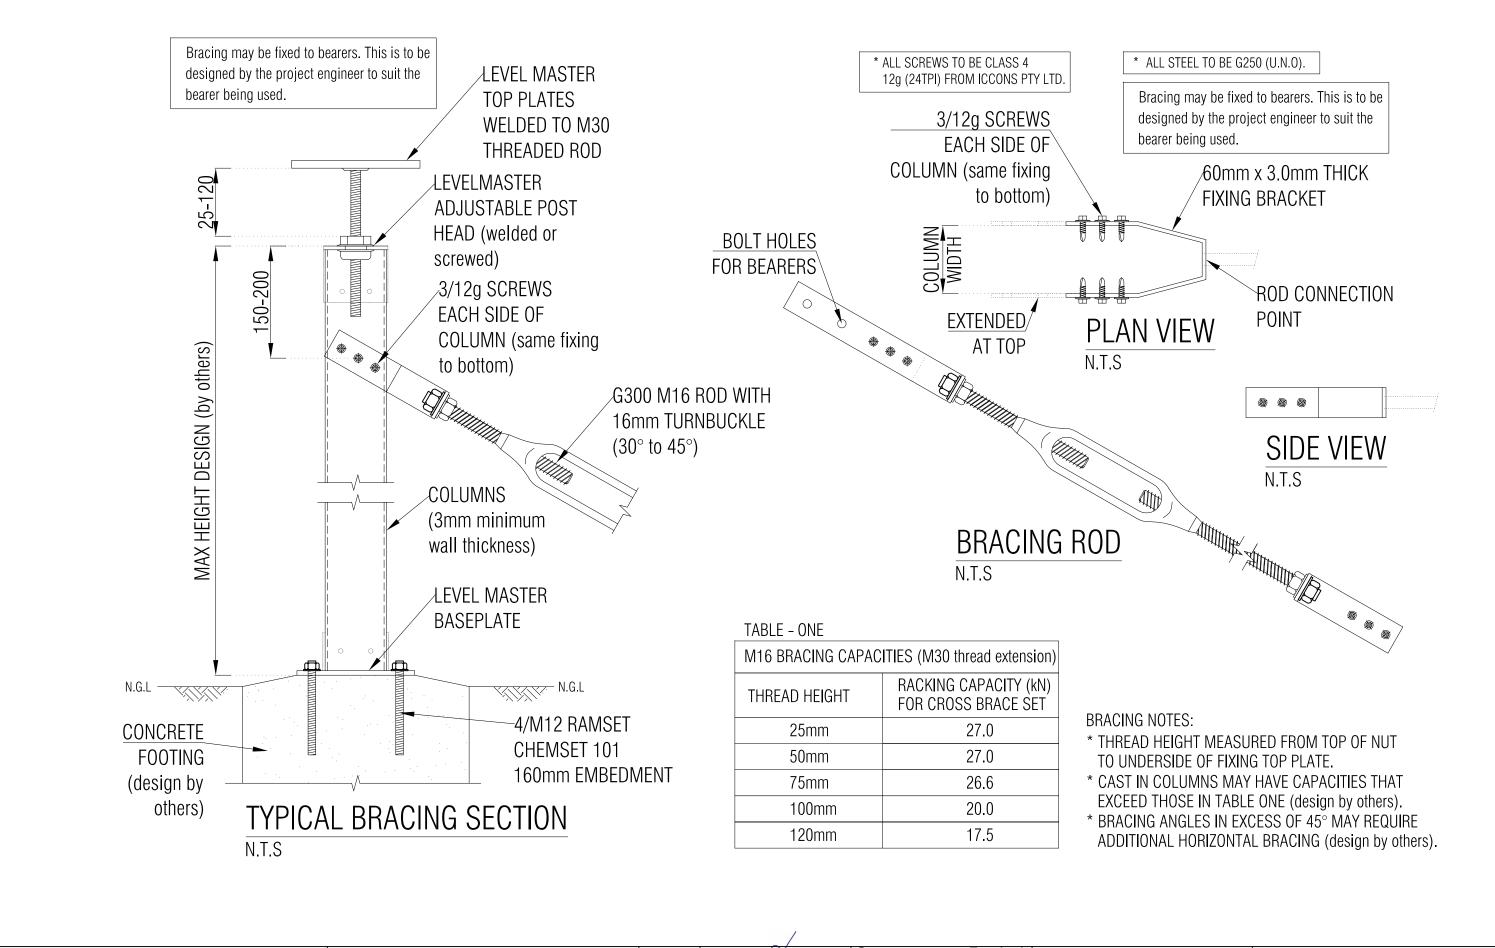

|     | DRAWING REVISIONS                |     |         | R            | EFERENCE DRAWINGS | COPYRIGHT                                   | SIG                         | GNED APPRO | VAL               | Summermore                                         | Ptv Ltd         | CLIENT                                                                                                                                                                                                                                                                                                                                                                                                                                                                                                                                                                                                                                                                                                                                                                                                                                                                                                                                                                                                                                                                                                                                                                                                                                                                                                                                                                                                                                                                                                                                                                                                                                                                                                                                                                                                                                                                                                                                                                                                                                                                                                                         | PROJECT      | TYPICAL PRACING SET     |
|-----|----------------------------------|-----|---------|--------------|-------------------|---------------------------------------------|-----------------------------|------------|-------------------|----------------------------------------------------|-----------------|--------------------------------------------------------------------------------------------------------------------------------------------------------------------------------------------------------------------------------------------------------------------------------------------------------------------------------------------------------------------------------------------------------------------------------------------------------------------------------------------------------------------------------------------------------------------------------------------------------------------------------------------------------------------------------------------------------------------------------------------------------------------------------------------------------------------------------------------------------------------------------------------------------------------------------------------------------------------------------------------------------------------------------------------------------------------------------------------------------------------------------------------------------------------------------------------------------------------------------------------------------------------------------------------------------------------------------------------------------------------------------------------------------------------------------------------------------------------------------------------------------------------------------------------------------------------------------------------------------------------------------------------------------------------------------------------------------------------------------------------------------------------------------------------------------------------------------------------------------------------------------------------------------------------------------------------------------------------------------------------------------------------------------------------------------------------------------------------------------------------------------|--------------|-------------------------|
|     |                                  |     |         |              |                   | THESE DESIGNS, PLANS<br>AND INFORMATION ARE | APPROVED                    | Alla -     | 23 AUG2022        | Consulting Engineers                               |                 |                                                                                                                                                                                                                                                                                                                                                                                                                                                                                                                                                                                                                                                                                                                                                                                                                                                                                                                                                                                                                                                                                                                                                                                                                                                                                                                                                                                                                                                                                                                                                                                                                                                                                                                                                                                                                                                                                                                                                                                                                                                                                                                                |              | TYPICAL BRACING SET     |
| J   | REVISED AS PER CLIENTS REQUEST   |     | AUG2022 |              |                   | COPYRIGHT AND ARE<br>NOT TO BE USED OR      |                             |            | 710 02022         | · · · /                                            |                 |                                                                                                                                                                                                                                                                                                                                                                                                                                                                                                                                                                                                                                                                                                                                                                                                                                                                                                                                                                                                                                                                                                                                                                                                                                                                                                                                                                                                                                                                                                                                                                                                                                                                                                                                                                                                                                                                                                                                                                                                                                                                                                                                | TITLE        |                         |
|     | REVISED AS PER CLIENTS REQUEST   | GAB | MAR2021 |              |                   | REPRODUCED WHOLLY                           | RFEQ                        | 0715       | 1                 | ACN: 108 898 433<br>ABN: 42 108 898 433            |                 | eri -                                                                                                                                                                                                                                                                                                                                                                                                                                                                                                                                                                                                                                                                                                                                                                                                                                                                                                                                                                                                                                                                                                                                                                                                                                                                                                                                                                                                                                                                                                                                                                                                                                                                                                                                                                                                                                                                                                                                                                                                                                                                                                                          | 4            | Rod Bracing Connections |
| Н   | REVISED AS PER CLIENTS REQUEST   | GAB | FEB2021 |              |                   | OR IN PART OR TO BE<br>USED ON ANY PROJECT  | REVIEWED                    |            |                   | ron@summermore.com.au                              | - II - <b>\</b> | The second secon | A            | and Capacities          |
| G   | REVISED AS PER CLIENTS REQUEST   | RAB | OCT2020 |              |                   | WITHOUT THE WRITTEN PERMISSION OF           | DESIGNED                    | RAB        | AUG 2022          | www.summermore.com.au                              | - II - <i>I</i> | I evel Master                                                                                                                                                                                                                                                                                                                                                                                                                                                                                                                                                                                                                                                                                                                                                                                                                                                                                                                                                                                                                                                                                                                                                                                                                                                                                                                                                                                                                                                                                                                                                                                                                                                                                                                                                                                                                                                                                                                                                                                                                                                                                                                  | A            | and Capacities          |
| F   | REVISED AS PER CLIENTS REQUEST   | GAB | APR2019 |              |                   | SUMMERMORE PTY LTD                          | DRAWN                       | GAB        | AUG 2022          | PO Box 1671                                        | . 11 /          |                                                                                                                                                                                                                                                                                                                                                                                                                                                                                                                                                                                                                                                                                                                                                                                                                                                                                                                                                                                                                                                                                                                                                                                                                                                                                                                                                                                                                                                                                                                                                                                                                                                                                                                                                                                                                                                                                                                                                                                                                                                                                                                                | DRAWING I    | NUMBER                  |
| -   | PRELIMINARY FOR CLIENTS APPROVAL | GAB | MAY2016 |              |                   | DO NOT SCALE FROM                           | SCALE                       | AS SHOW    | N                 | Browns Plains BC, QLD, 4118<br>Phone: 07 3800 0973 | ー· /            | Stronger • Easier • Faster ADJUSTABLE HOUSE STUMPS                                                                                                                                                                                                                                                                                                                                                                                                                                                                                                                                                                                                                                                                                                                                                                                                                                                                                                                                                                                                                                                                                                                                                                                                                                                                                                                                                                                                                                                                                                                                                                                                                                                                                                                                                                                                                                                                                                                                                                                                                                                                             |              | 16 10007 607            |
| REV | DESCRIPTION                      | BY  | DATE    | DRAWING NAME | TITLE             | THESE DRAWINGS.                             | ORIGINAL DRAWING SIZE at A3 |            | Fax: 07 3800 1860 |                                                    |                 | 4                                                                                                                                                                                                                                                                                                                                                                                                                                                                                                                                                                                                                                                                                                                                                                                                                                                                                                                                                                                                                                                                                                                                                                                                                                                                                                                                                                                                                                                                                                                                                                                                                                                                                                                                                                                                                                                                                                                                                                                                                                                                                                                              | 16-10897-S07 |                         |