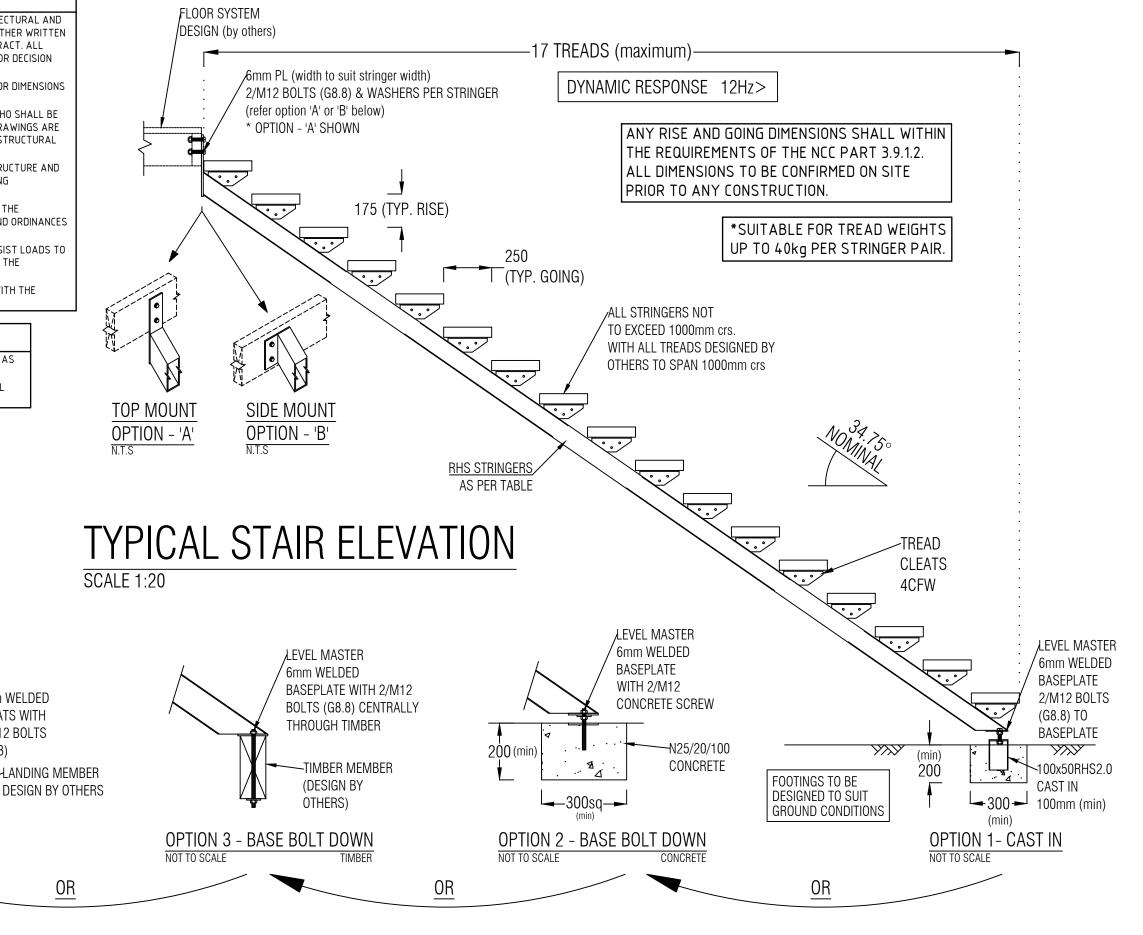

# GENERAL NOTES

- THESE DRAWINGS SHALL BE READ IN CONJUNCTION WITH ALL ARCHITECTURAL AND OTHER CONSULTANTS DRAWINGS, SPECIFICATIONS AND WITH SUCH OTHER WRITTEN INSTRUCTIONS AS MAY BE ISSUED DURING THE COURSE OF THE CONTRACT. ALL DISCREPANCIES SHALL BE REFEREED TO THE SUPERVISING OFFICER FOR DECISION BEFORE PROCEEDING WITH THE WORK.
- NO RESPONSIBILITY WILL BE TAKEN BY THE CONSULTING ENGINEER FOR DIMENSIONS OBTAINED BY SCALING THE STRUCTURAL DRAWINGS.
- ALL DIMENSIONS SHALL BE VERIFIED ON SITE BY THE CONTRACTOR WHO SHALL BE RESPONSIBLE FOR THEIR CORRECTNESS. ALL DIMENSIONS IN THESE DRAWINGS ARE APPROXIMATE AND ARE FOR THE SOLE PURPOSE OF ASSISTING THE STRUCTURAL
- THE CONTRACTOR SHALL BE RESPONSIBLE FOR MAINTAINING THE STRUCTURE AND NEIGHBOURING STRUCTURES IN A SAFE AND STABLE CONDITION DURING CONSTRUCTION. NO PART SHALL BE OVERSTRESSED.
- ALL MATERIALS AND WORKMANSHIP SHALL BE IN ACCORDANCE WITH THE REQUIREMENTS OF THE CURRENT S.A.A. CODES AND THE BY-LAWS AND ORDINANCES OF THE RELEVANT GOVERNMENT AUTHORITY.
- HANDRAILS AND FIXINGS SHALL BE DESIGNED AND INSTALLED TO RESIST LOADS TO AS1170 WITH STRUCTURAL ENGINEERING CERTIFICATION SUPPLIED BY THE

LEVEL MASTER

(up to 10 treads)

STRINGER

OPTION 4 - LANDING TO LANDING

PROPRIETARY ITEMS SHALL BE INSTALLED IN STRICT ACCORDANCE WITH THE MANUFACTURER'S SPECIFICATION

LEVEL MASTER

GENERIC STAIR **STRINGERS** 

PROJECT

STAIR ELEVATION & STRINGERS TABLE

TITLE

\*ORIGINAL DATA PROVIDED BY SUMMERMORE Ptv Ltd MAY 2023 J.L N.Z. DRAWING No PCE2247.3 - S01 0