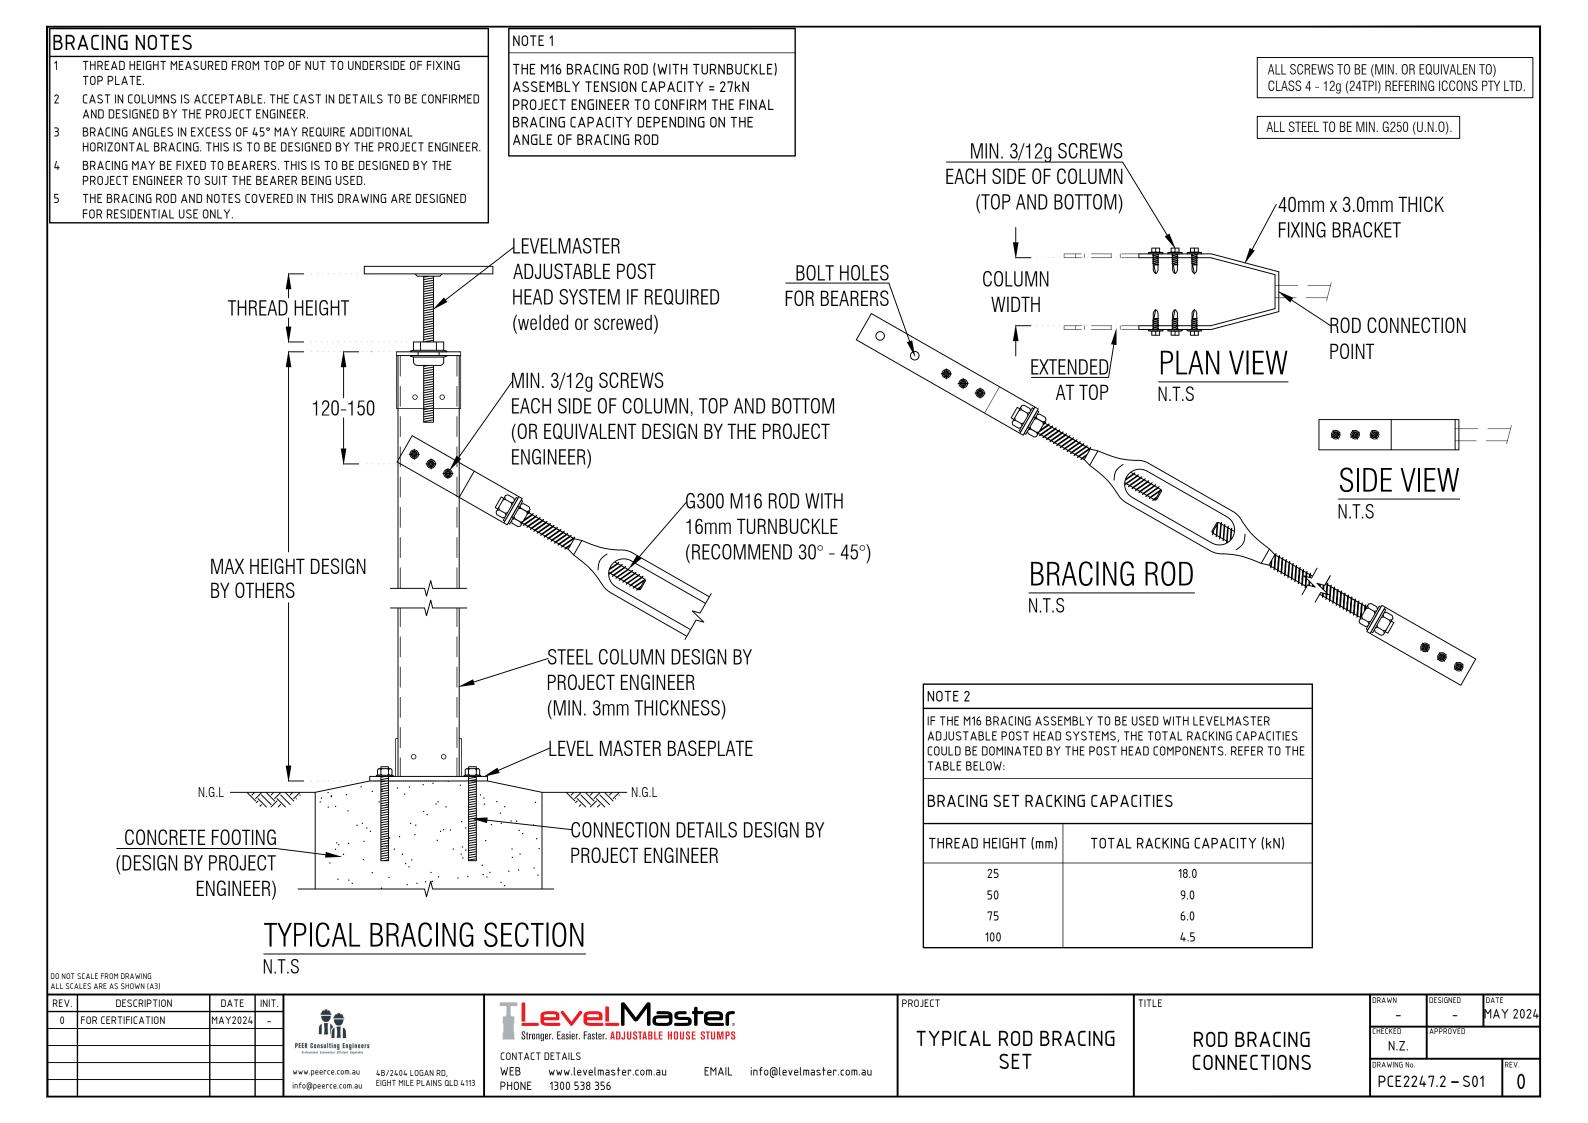

Construction of LevelMaster Rod Bracing Set

- Drawing Set PCE2247.2 Rev 0. MAY 2024 Typical Rod Bracing Set
- Design Certification LEVELMASTER Rod Bracing Set, MAY 2024

#### **Referenced Design Documents:**

PEER Consulting Engineers Pty Ltd – Drawing Set PCE2247.2 – Rev 0, MAY 2024

PEER Consulting Engineers maintains indemnity insurance concordant with the scope of the undertaken works to the satisfaction of its Client; however, our involvement in this shall in no way be construed of relieving other parties of their legal obligations.