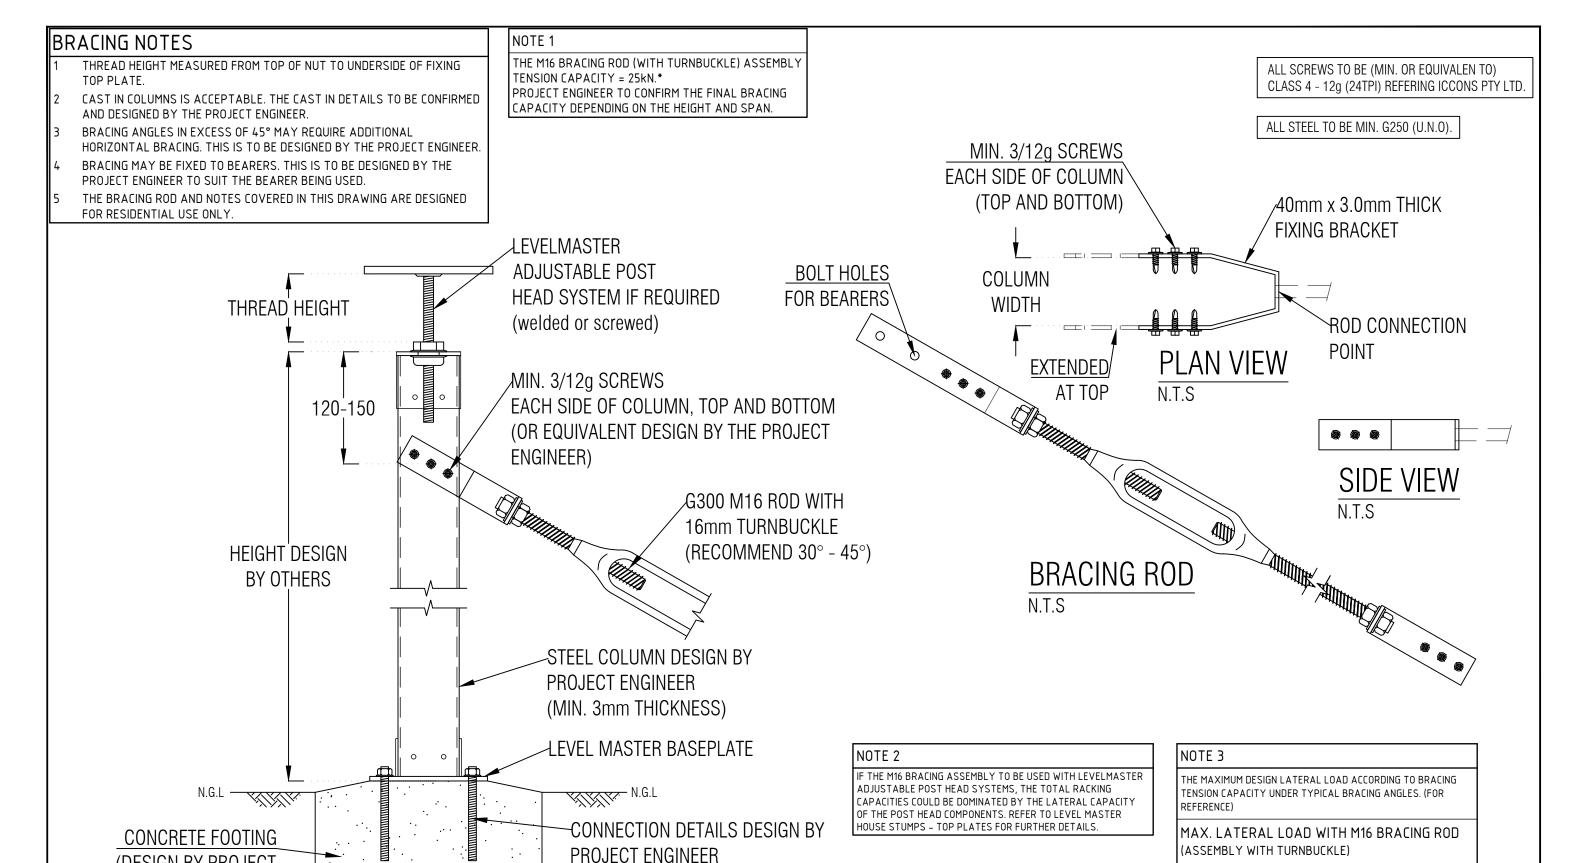

#### Nature of building work

Design of LevelMaster Rod Bracing (Set)

# Prescribed classes of building work for which this certificate is issued:

Design or part of the design of building work relating to Structural matter.

Documents setting out the design that is certified by this certificate:

- Drawing Set PCE2247.2 Rev 1. AUG 2024 Typical Rod Bracing Set
- Design Certification LEVELMASTER Rod Bracing Set, Sep 2024

# TYPICAL BRACING SECTION

N.T.S

**ENGINEER**)

(DESIGN BY PROJECT

DO NOT SCALE FROM DRAWING ALL SCALES ARE AS SHOWN (A3)

| REV. | DESCRIPTION       | DATE    | INIT. |
|------|-------------------|---------|-------|
| 0    | FOR CERTIFICATION | MAY2024 | 1     |
| 1    | FOR CERTIFICATION | AUG2024 | 1     |
|      |                   |         |       |
|      |                   |         |       |
|      |                   |         |       |

M PEER Consulting Engineers

www.peerce.com.au 4B/2404 LOGAN RD EIGHT MILE PLAINS QLD 4113

CONTACT DETAILS

www.levelmaster.com.au PHONE 1300 538 356

EMAIL info@levelmaster.com.au

TYPICAL ROD BRACING SET

TITLE

**ROD BRACING** CONNECTIONS

BRACING ANGLE (°)

30

45

\*BASED ON LABORATORY TESTS. MAY 2024 N.Z.

ORAWING No PCE2247-2 - S01

MAX. LATERAL LOAD (kN)

20.5

17.0

PROJECT